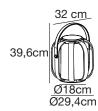

## nordlux®





Height (cm): 30 Diameter (cm): 32 Shade diameter (cm): 29.4

## Bob To-Go

Item number: 2118085062 Nature (brown)

EAN: 5704924004568

Packaging unit 2 Material: Plastic/Plastic

IP44, Class 3 (12V), Cord: 100 cm, Black Can the cable be replaced? Yes

Carrirle cable be replaced?

Switch on the fixture

SOLAR LED, Light source incl. 4w led

Area: Outdoor

## Lightsource info (pr. lightsource)

Lumen: 300 Lumen/Watt: 75 Lifetime: 30000 On/Off: 15000

Colour temperature: 2700K

RA: 80

Beam angle: 240° Dimmable: No

Energy class A+

Bob is a modern, solar powered and transportable lamp designed by Danish designers Says Who. Design and functionality comes perfectly together - just grab the cordless lamp by the handle and place it wherever you need it. Bob creates a cosy ambience in the garde