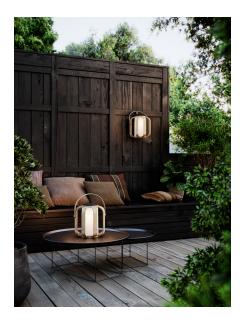

## nordlux®

Height (cm): 30 Diameter (cm): 32 Shade diameter (cm): 29.4

## Bob To-Go

Item number: 2118085062 Nature (brown)

EAN: 5704924004568

Packaging unit 2 Material: Plastic/Plastic

IP44, Class 3 (12V), Cord: 100 cm, Black Can the cable be replaced? Yes

Carrirle cable be replaced?